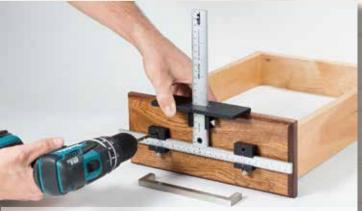

# Install Cabinet Hardware in Seconds.

The days of measuring each door or drawer by hand or using a block of wood are over! Save time, save mistakes.

True Position Hardware Jig makes short work of any hardware layout. Save hours of set-up time on handles and knobs. Simply adjust sliding brackets along the english & metric scale, tighten thumbscrews and drill! You will be amazed how easy hardware is to install!

Easily center on any width of drawer front with included center notch. Centers hardware on drawer fronts up to 16" tall