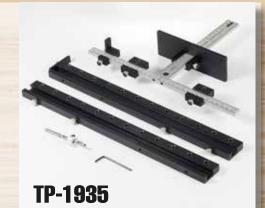

## TP-1935

Jig Body Material: Durable aircraft quality aluminum Extension bars: Alumunum with 32mm hole pattern Bushings: (27) 5mm case hardened steel, lifetime warranty Max CC 29" (700mm)

Style and Rail minimum width: 1/2"

## TP:1935

Includes TP-1934 (2) Extension bars w/ end stop 5mm drill bit

Stop collar

Cardboard case w handle