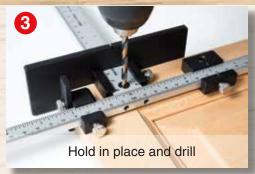

# Install Cabinet Hardware in Seconds.

The days of measuring each door or drawer by hand or using a block of wood are over! Save time, save mistakes.

True Position Hardware Jig makes short work of any hardware layout. Save hours of set-up time on handles and knobs. Simply adjust sliding brackets along the english & metric scale, tighten thumbscrews and drill! You will be amazed how easy hardware is to install!