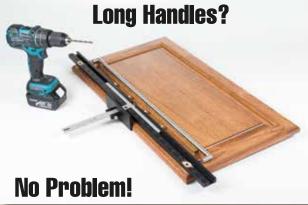

## TP-1935

Jig Body Material: Durable aircraft quality aluminum Extension bars: Alumunum with 32mm hole pattern Bushings: (27) 5mm case hardened steel, lifetime warranty Max CC 29" (700mm)

Style and Rail minimum width: 1/2"

## TP:1935

Includes TP-1934 (2) Extension bars w/ end stop 5mm drill bit

Stop collar

Cardboard case w handle