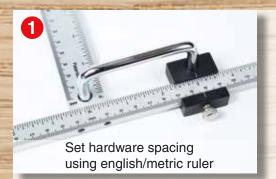

# Install Cabinet Hardware in Seconds.

The days of measuring each door or drawer by hand or using a block of wood are over! Save time, save mistakes.

True Position Hardware Jig makes short work of any hardware layout. Save hours of set-up time on handles and knobs. Simply adjust sliding brackets along the english & metric scale, tighten thumbscrews and drill! You will be amazed how easy hardware is to install!