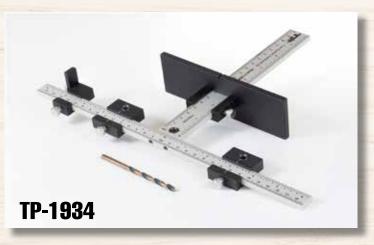

# Install Cabinet Hardware in Seconds.

The days of measuring each door or drawer by hand or using a block of wood are over! Save time, save mistakes.

True Position Hardware Jig makes short work of any hardware layout. Save hours of set-up time on handles and knobs. Simply adjust sliding brackets along the english & metric scale, tighten thumbscrews and drill! You will be amazed how easy hardware is to install!

#### TP-1934

Jig Body Material: Aircraft quality aluminum

Bushings: (3) 5mm case hardened steel, lifetime warranty MADE IN

Max CC 12" (300mm)

Style and Rail minimum width: 1/2"

2.2 lbs

#### TP:1934

T- Square w/ center bushing (2) Sliding drill guides End stop, Top stop 5mm drill bit Cardboard case w/ handle