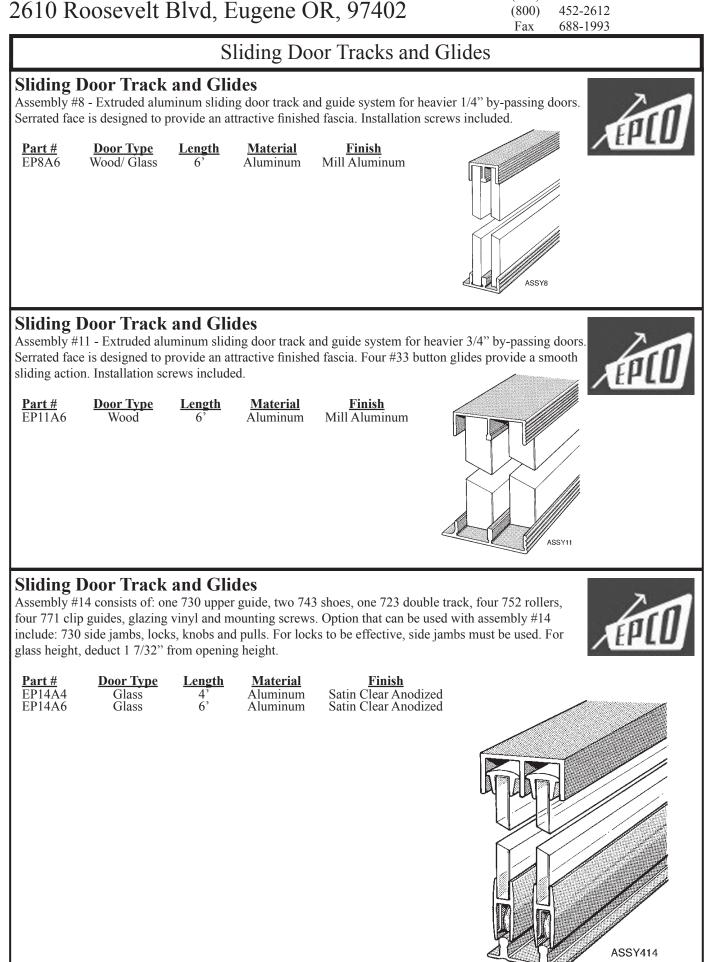

#### **Sliding Door Track and Glides**

**Door Type** 

Glass

Glass

Assembly #16 consists of: one 732 upper guide, two 743 shoes, one 723 double track, one 710-A track base, four 752 rollers, four 771 clip guides, glazing vinyl and mounting screws. Option that can be used with assembly #16 include: 730 side jambs, locks, knobs and pulls. For locks to be effective, side jambs must be used. For glass height, deduct 1 7/16" from opening height.

| Part # |  |
|--------|--|
| EP16A4 |  |
| EP16A6 |  |
| EFIOA0 |  |

<u>Length</u> 4' 6'

<u>gth</u> <u>Material</u> Aluminum Aluminum <u>Finish</u> Satin Clear Anodized Satin Clear Anodized

Section B-6: EPCO Sliding Tracks