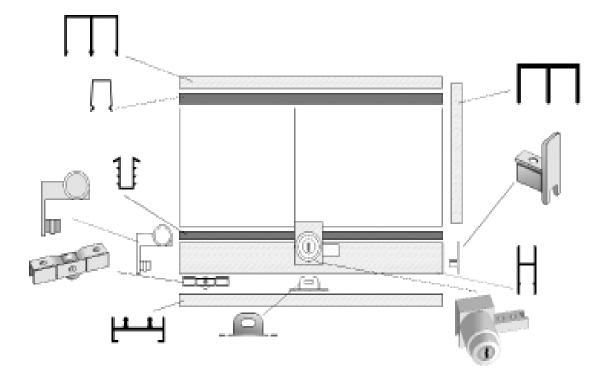

#### Slide Track Systems

#### Features

- Lock mounts to end of shoe without drilling
- No need to notch glass
- Locking clip prevents removal
- Lock and end caps protect glass corners

The smooth working assembly can be installed for either right or left hand use, and can be ordered in sets: keyed alike or mixed key. Installation is clean and quick. Fit the lock into the end of the shoe and secure it with a set screw. Then drill a <sup>1</sup>/<sub>4</sub>" hole in the back shoe for the lock plunger. Clean, simple and attractive.