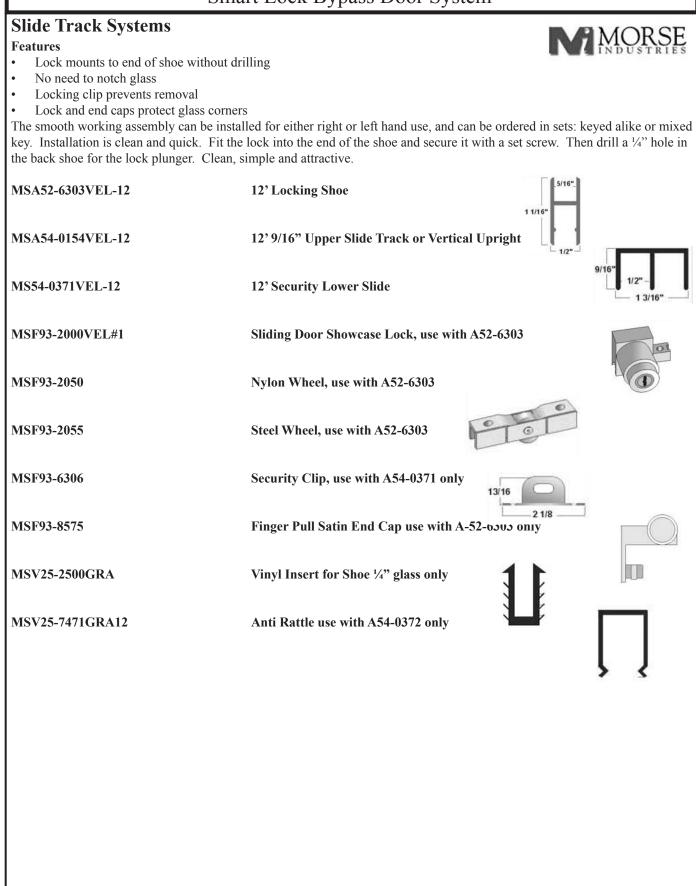

#### Slide Track Systems

#### Features

- Lock mounts to end of shoe without drilling
- No need to notch glass
- Locking clip prevents removal
- Lock and end caps protect glass corners

The smooth working assembly can be installed for either right or left hand use, and can be ordered in sets: keyed alike or mixed key. Installation is clean and quick. Fit the lock into the end of the shoe and secure it with a set screw. Then drill a <sup>1</sup>/<sub>4</sub>" hole in the back shoe for the lock plunger. Clean, simple and attractive.