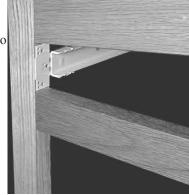

## 100 Series Bread Board Slides HO100 21 1/2"

Bread board slide permits convenient storage of cutting board. Non-handed channels easily mount to face frame or panel style cabinet.