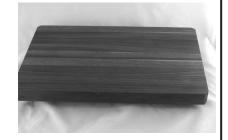

### **Solid Wood Breadboards**

These solid hardwood breadboards are electronically laminated to assure permanent glue lines. They are sealed to resist moisture penetration. Available in 3/4" thickness by 22" lengths in widths of 18" 24" and 30".

| Part #      | <b>Description</b>           |
|-------------|------------------------------|
| BBDA18      | Alder / Oak                  |
| BBDA18CH/CH | Cherry / Cherry              |
| BBDA18MA/MA | Maple / Maple<br>Alder / Oak |
| BBDA24      |                              |
| BBDA24CH/CH | Cherry / Cherry              |
| BBDA24MA/MA | Maple / Maple                |
| BBDA30CH/CH | Cherry/ Cherry               |
| BBDA30MA/MA | Maple/Maple                  |