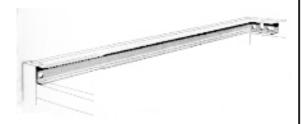

### **Breadboard Channels**

### VT70 & VT80 White

"Glide Embosses" located at front of channel legs to prevent edge of leg scarring board surface. Roll-formed channel section with full length ribs to prevent board scraping screw head or edge of channel.

VT70 Pre-notched tail section secures to rear of cabinet for face frame.

VT80 Channel length and screw hole location for frameless, metrically pierced side panels.