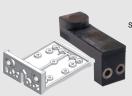

DYNAPRO Rear Mounting Sockets are specifically designed for face frame applications. Available in standard or narrow widths.

DYNAPRO Adjustment Adapters are used in conjunction with all 3D and heavy duty slides. They offer rear tilt of +4.0mm and true single step parallel side-to-side adjustment.