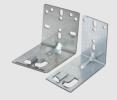

DYNAPRO Rear Mounting Sockets are specifically designed for face frame applications. Available in standard or narrow widths.

DYNAPRO Adjustment Adapters are used in conjunction with all 3D and heavy duty slides. They offer rear tilt of +4.0mm and true single step parallel side-to-side adjustment.