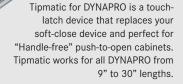

DYNAPRO Soft-close undermount slides are available in 9", 12", 15", 18", 21", 24", 27" & 30" lengths. The slide is suitable for drawer material of 1/2" to 5/8", as well as a version for 3/4" drawer material. You have the option of a 2D slide offering height and side adjustment, or a 3D slide offering height, side and rear tilt adjustment. Dynapro is available with a standard dynamic load rating of 88 pounds or a heavy duty dynamic load rating of 132 pounds.