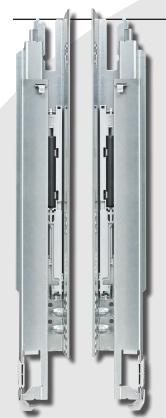

## **DYNAPRO**

The market's first synchronized slide system creates the smoothest, quietest soft-close undermount drawer slide available today.

Rated for 48" wide drawers and available in a heavy duty version, the DYNAPRO is suitable for the market's ever increasing demands for larger, more stable drawer systems. DYNAPRO is the most complete family of slides with a multitude of options and accessories required by demanding consumers.

DYNAPRO Soft-close undermount slides are available in 9", 12", 15", 18", 21", 24", 27" & 30" lengths. The slide is suitable for drawer material of 1/2" to 5/8", as well as a version for 3/4" drawer material. You have the option of a 2D slide offering height and side adjustment, or a 3D slide offering height, side and rear tilt adjustment. Dynapro is available with a standard dynamic load rating of 88 pounds or a heavy duty dynamic load rating of 132 pounds.