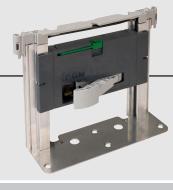

DYNAPRO Eco Front Locking Devices with flange are required for the Vionaro metal drawer system and are also used for flange-mount applications.

Sensomatic is an electronic opening system designed to work with DYNAPRO. You can operate up to 30 opening units from one power supply and open drawers as large as 48" wide.