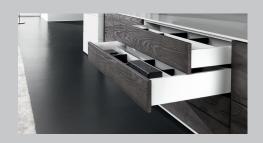

## **DYNAPRO**

The market's first synchronized slide system creates the smoothest, quietest soft-close undermount drawer slide available today.

Rated for 48" wide drawers and available in a heavy duty version, the DYNAPRO is suitable for the market's ever increasing demands for larger, more stable drawer systems. DYNAPRO is the most complete family of slides with a multitude of options and accessories required by demanding consumers.