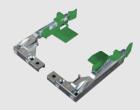

DYNAPRO 2D Front Locking Devices offer height adjustment of +3.5mm and side-to-side adjustment of ± 1.5mm. Minimum inside drawer width is 7 3/32".

DYNAPRO 1D Narrow Front Locking Devices offer height adjustment of +3.5mm. Minimum inside drawer width is 3 3/4".