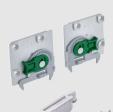

DYNAPRO 2D Front Locking Devices offer height adjustment of +3.5mm and side-to-side adjustment of ± 1.5mm. Minimum inside drawer width is 7 3/32".

DYNAPRO 1D Narrow Front Locking Devices offer height adjustment of +3.5mm. Minimum inside drawer width is 3 3/4".