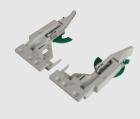

DYNAPRO Eco Front Locking Devices with flange are required for the Vionaro metal drawer system and are also used for flange-mount applications.

Sensomatic is an electronic opening system designed to work with DYNAPRO. You can operate up to 30 opening units from one power supply and open drawers as large as 48" wide.