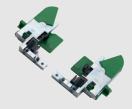

DYNAPRO Depth Adjusters are perfect for inset applications. You can adjust your drawer out of the cabinet up to +4.5mm.

DYNAPRO Drilling Jigs help to simplify the assembly process. They locate the drawer hook hole, the Front Locking Device and the adjustment adapter.